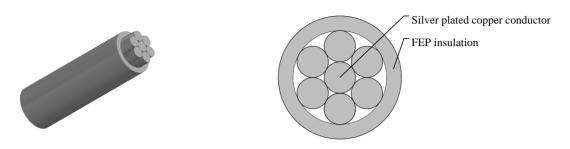

# CABLE CONSTRUCTION

Conductor: Stranded Silver Plated Copper (These wires also have tin-plated copper conductors for economy) Insulation: Extruded FEP Insulation Wall Thickness: 0.006"